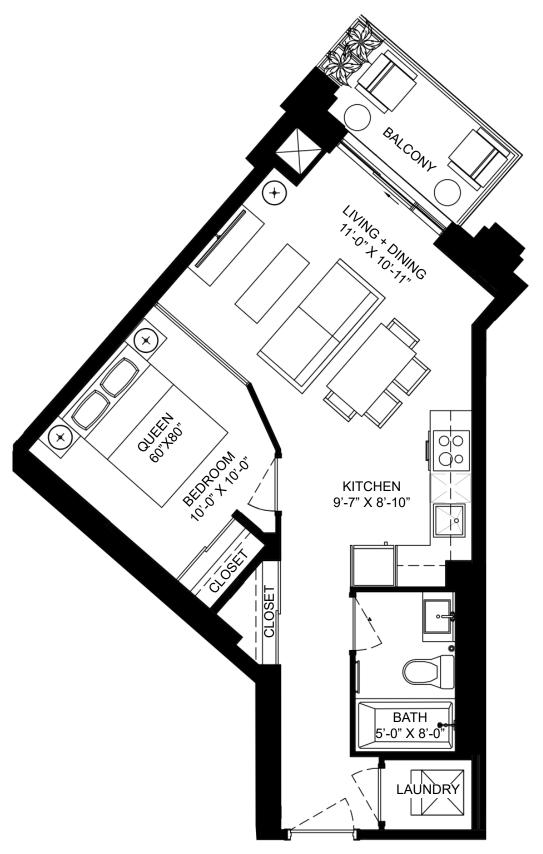

## THE WILLIAM

1 Bedroom + 1 Bath Interior Floor Area 538 Sq. Ft \* Balcony L2-Penthouse