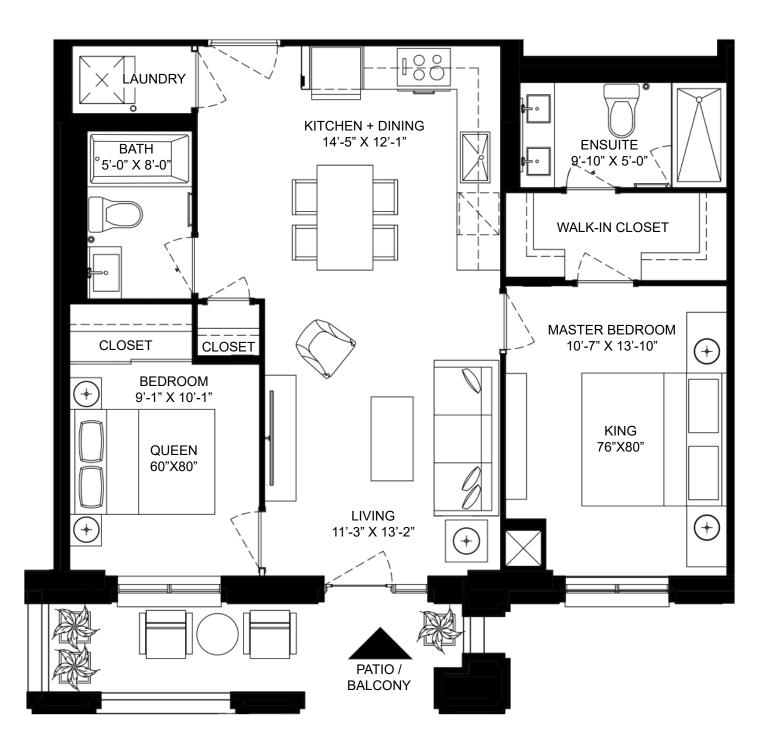

865 Sq. Ft \*

2 Bedroom + 2 Bath Interior Floor Area Balcony L2-Penthouse

\* This plan is not to scale and is subject to architectural review and revision, including without limitation, the Unit being constructed with a layout that is the reverse of that set out above. All details and dimensions, if any are approximate and subject to change withtout notice in order to comply with building site conditions and municipal, structural, Vendor and/or architectural requirements. Actual usable floor space may vary from any stated floor plan. Bulkheads are not shown on this plan and may be located in areas of the Unit as required to provide venting and mechanical systems. Materials, specifications, floor plans and dimensions are subject to change without notice. Balconies, Terraces and Patios if any are subject to change without notice. Window location, size and type may vary without notice.

## THE QUEEN ANNE