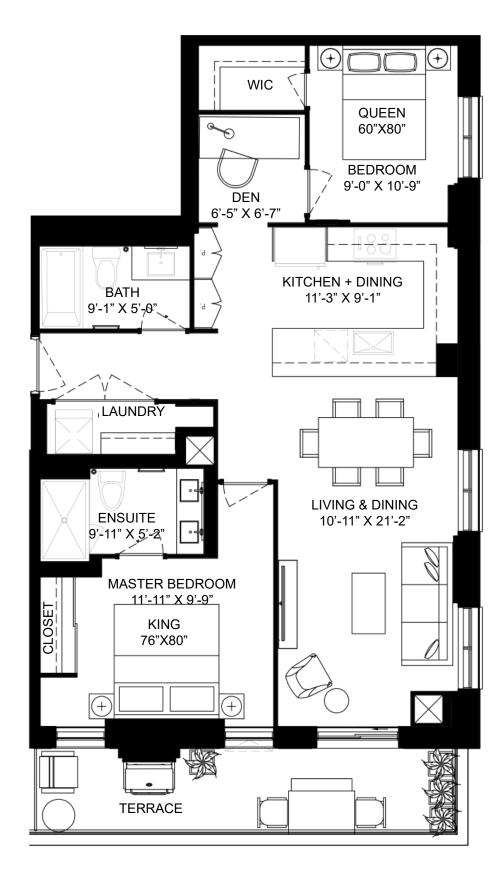

## THE KING PHILIP

2 Bedroom + 2 Bath + Den
Interior Floor Area
1057 Sq. Ft \*
Terrace (4th fl) Floor Area
130 Sq. Ft \*
Balcony L5